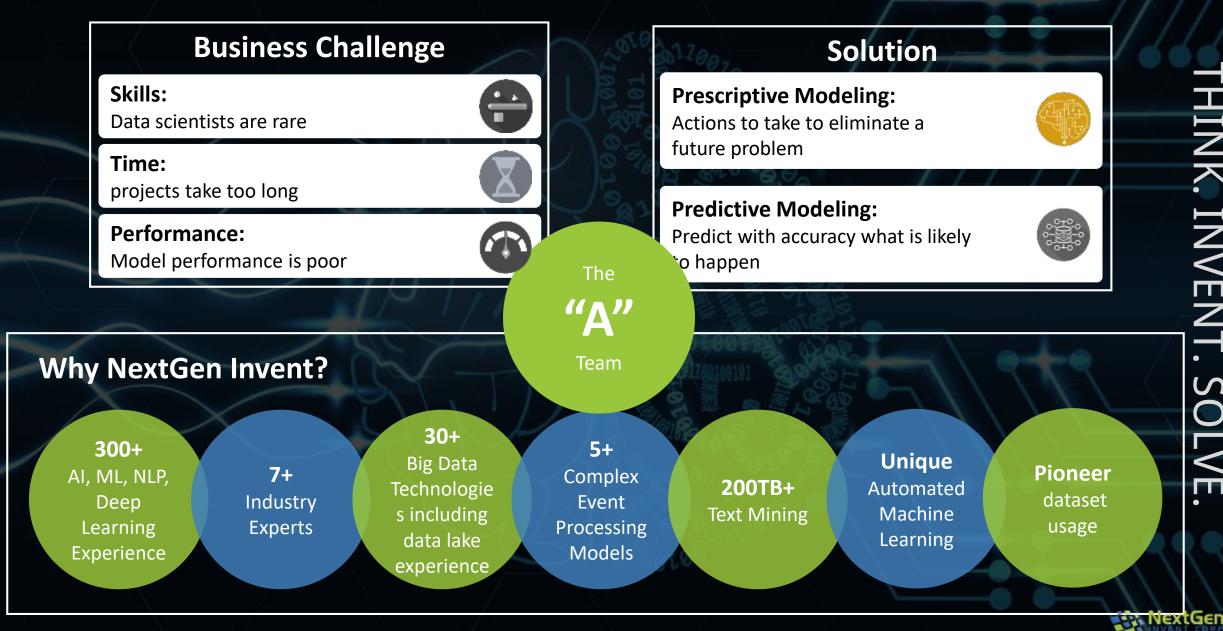

#### **Prescriptive and Predictive Analytics Modeling**

Decision Scientists along with data scientist deliver models to gain transformative insights to support decision making and robotic process automation. It covers:

- Machine Learning
- Deep-Learning Neural Networks
- Natural Language Processing
- Text mining
- Statistical Models

#### **Artificial Intelligence Model Testing**

Our error analysis tool allow you to validate accuracy, transparency, relevance/importance of your AI models with ease. We presented our tool at Coling Conference. <u>Click here to download our error</u> <u>analysis tool white paper</u>.

#### Automating Machine Learning Models

Build and deliver machine learning models that fits your dataset within 3-5 business days.